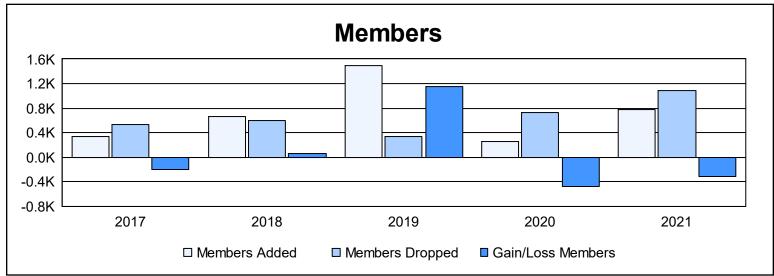

District 315A2 As of June 2021 Cumulative

| Year      | New<br>Clubs | Dropped<br>Clubs | Gain/<br>Loss<br>Clubs | New<br>Members | Charter<br>Members | Reinstate<br>Members | Transfer<br>Members | Total<br>Member<br>Added | Total<br>Members<br>Dropped | Gain/<br>Loss<br>Members |
|-----------|--------------|------------------|------------------------|----------------|--------------------|----------------------|---------------------|--------------------------|-----------------------------|--------------------------|
| 2016-2017 | 4            | 11               | -7                     | 226            | 92                 | 4                    | 10                  | 332                      | 534                         | -202                     |
| 2017-2018 | 5            | 5                | 0                      | 374            | 154                | 96                   | 33                  | 657                      | 601                         | 56                       |
| 2018-2019 | 50           | 6                | 44                     | 254            | 1,196              | 42                   | 7                   | 1,499                    | 343                         | 1,156                    |
| 2019-2020 | 4            | 6                | -2                     | 127            | 105                | 9                    | 21                  | 262                      | 732                         | -470                     |
| 2020-2021 | 11           | 24               | -13                    | 160            | 604                | 17                   | 3                   | 784                      | 1,094                       | -310                     |
| Average   | 15           | 10               | 4                      | 228            | 430                | 34                   | 15                  | 707                      | 661                         | 46                       |